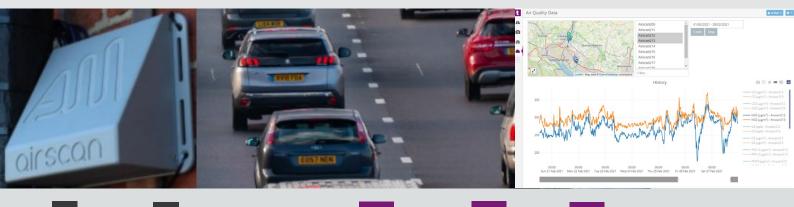

# Overview

The Telent Optima Hub is capable of monitoring traffic signal controllers from any manufacturer and the addition of Airscan pollution sensors to the system gives the opportunity to build a high-density ambient air quality network that records data in real-time. Airscan is an out of the box solution for urban air quality monitoring.

## **Sensor Hardware**

- Compact
- Easy to install on traffic signal poles or lamp columns
- Injection moulded enclosure, IP66 rated
- Operating temperature –18 to +50 °C
- Mobile or ethernet communications
- 24 month lifespan of sensor modules