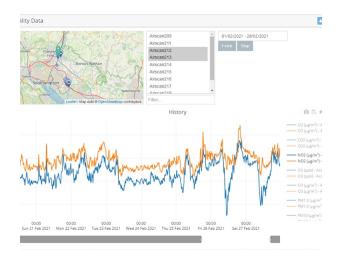

The integration of the air quality data into the intuitive and simple web based Optima Hub system means that everything is available in one place and data can be displayed, reviewed and exported as .csv files for further analysis.

## Centralised data collection

The Optima Hub collects the data from all of the sensor sites and allows it to be displayed graphically allowing trends and hot spots to be identified. Data can be exported as .csv files allowing it to be analysed further or imported into other tools or systems.