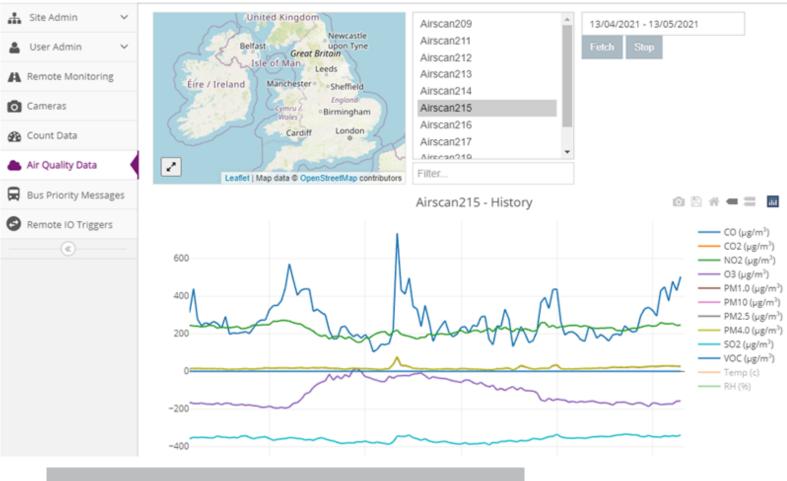

The integration of the air quality data into the intuitive and simple web based Optima Hub system means that everything is available in one place and data can be displayed, reviewed and exported as .csv files for further analysis.

## Centralised data collection

The Optima Hub collects the data from all of the sensor sites and allows it to be displayed graphically allowing trends and hot spots to be identified. Data can be exported as .csv files allowing it to be analysed further or imported into other tools or systems.