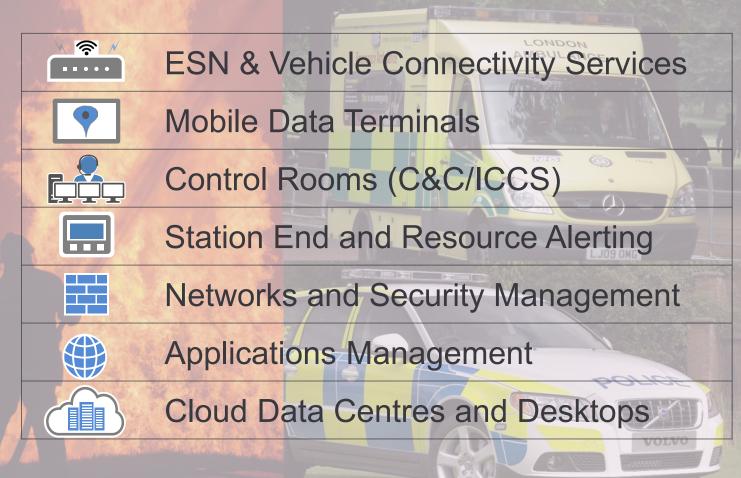

## Technology Solutions for Emergency Services

## Key Applications for Connected Emergency Services