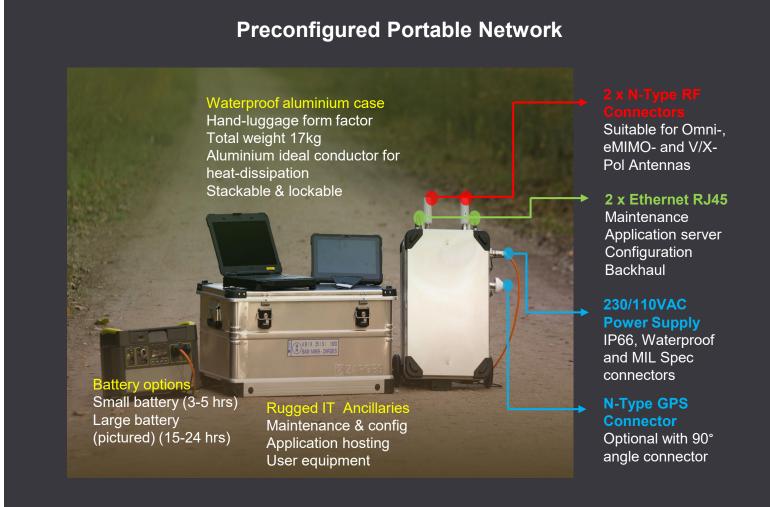

## Representative Tactical Bubble

- Manage your network with local GUIs
- SW management and support services agreed separately.
- Optional remote access to simplify services