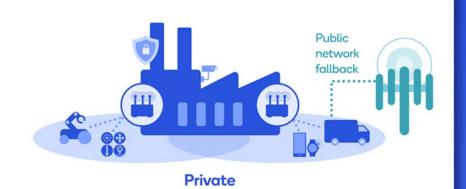

## Private Mobile Networking – What is it?

- · A dedicated network providing unified wireless connectivity
  - Less passive infrastructure, easier to deploy
- Supporting low latency dependant applications
  - Offers higher performance than Wi-Fi/4G technologies
- Control
  - An autonomous network owned and controlled by user
- Performance
  - Transmit large volumes of data to support next gen applications leveraging AI and ML
- Secure
  - Encrypted and SIM based connectivity in local domain

#### Dedicated

Local network, dedicated resources, independently managed

#### Secure

Cellular grade security, sensitive data stays on-premise

#### **Optimized**

Tailored performance for local applications, e.g., low latency, QoS

### Coverage, capacity, and mobility

Outdoor/indoor, high data speeds, seamless handovers, public network fallback