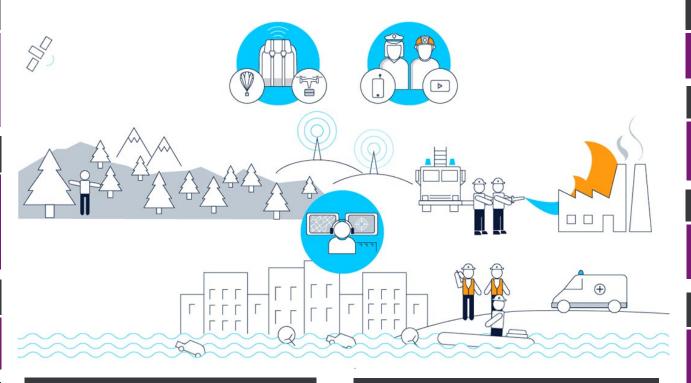

## Key Applications for Connected Emergency Services

#### **Security/Surveillance**

- Central / multi-site monitoring
- Automated patrols / drone
- Geofencing
- Asset Protection

#### People

- Geofencing Health & Safety geofencing of critical areas
- Private comms / video / voice
- Heath monitoring

#### **Assets**

- Maintenance
- Works programming

#### **Remote Control**

- Drones & UAV's
- Dangerous High Risk Operations

#### **Vehicle**

- Connected plant / tracking autonomous / remote control
- Performance & Usage
- Maintenance Planning

#### **Remote Monitoring**

- Centralised Monitoring
- High Risk Location Monitoring
- Proactive Decision Making
- Effective Resource Utilisation

#### **Command & Control**

- Monitoring & Reporting
- Incident & Resource Management

#### **Training**

- BIM
- Augmented Reality
- Head cams

#### **Video Analytics**

- Unauthorised Activities
- Trend Analytics

#### **End Devices**

- Wearables
- Camera
- Sensors
- Real time BIM

#### Connectivity

- Incident C&C
- Site Operations
- Inter / Intra site