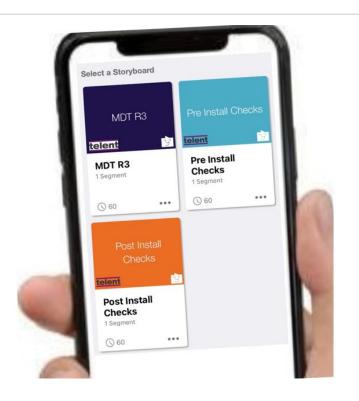

## Installation & Field Services Application – User Experience

#### Structured

Guided storyboards tailored to your processes