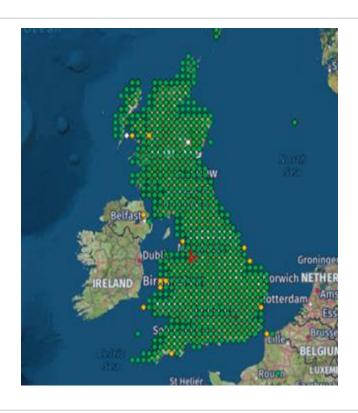

#### **ESN** Assure

- Go Live 19<sup>th</sup> November 2018
- Deploying a mixture of Handheld and Vehicle based applications
- Web portal for coverage analysis
- To date an excess of 2.5 Billion data points have been collected
  - Signal Measurements
  - LTE Calls
  - In Building Tests

## ESN Vehicle Connectivity – The key challenge

- Approx. 41,000 vehicles
- Market Capacity
- Quality Standards
- Training accreditation
- Disposal
- Delay Risks