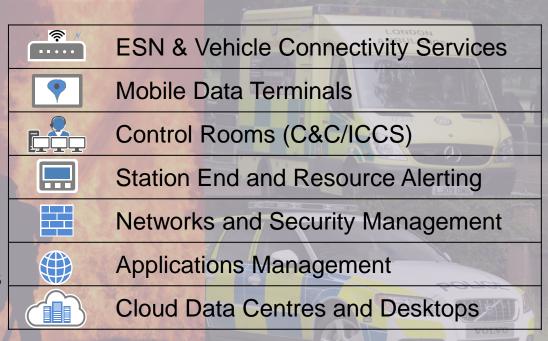

#### **Control Room**

## Transition Service

Upgrade and support the Control Room to ESN compliant systems.

#### **Network**

## Transition Service

Upgrade and support the network to meet Code of Connection requirements.

#### **ESN**

## Transition Service

Coverage testing as part of ESN Assure Service. Requested via the Home Office.

#### **Station**

## Transition Service

off.

ESN connected Stations using ESN Connect as a secondary bearer. Readiness for PSTN switch-

#### Vehicle

## Transition Service

ESN Vehicle
Hardware or
Router
installation and
support.

Transition Project Management assistance