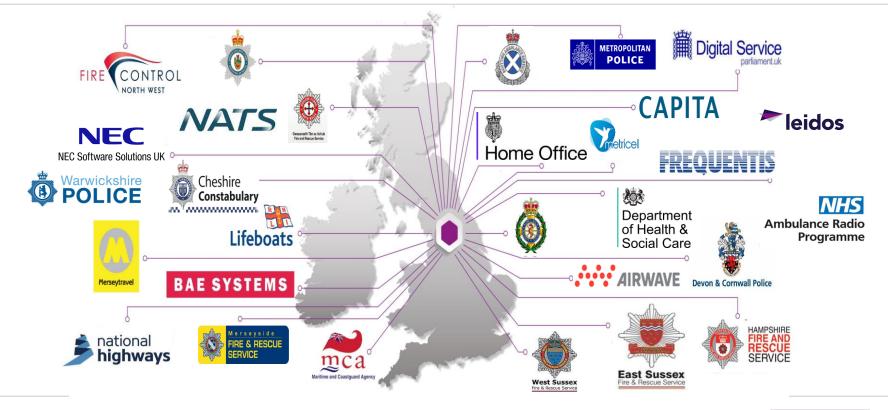

## Technology Solutions for Emergency Services

## Design, build, support & manage critical communication solutions

- Mission critical focus
- Nationwide field force
- 40+ operational locations
- Large scale programmes
- Secure, high quality solutions
- Strategic technology partnerships
- Financially Secure

## Keeping the UK & Ireland connected & protected