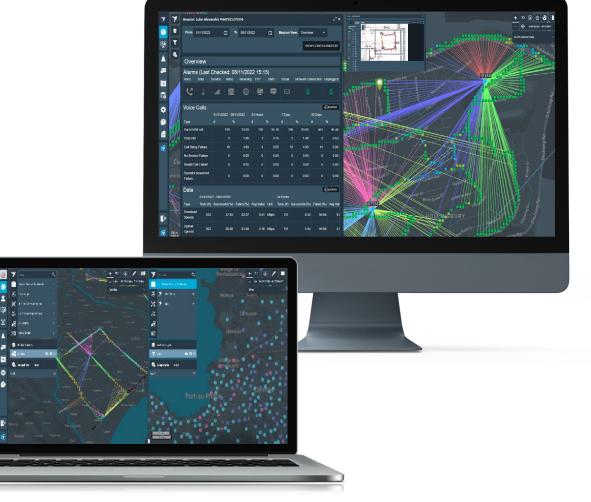

## Web Based Geospatial Intelligence

Access a web-based geospatial platform which helps users to interact with, analyse and visualize data from any number of sources in near real-time.

Open ecosystem which allows to integrate any sort of data source.

Fully automated with powerful algorithms for change detection.

Add value by getting the most out of

data with data discovery and association.