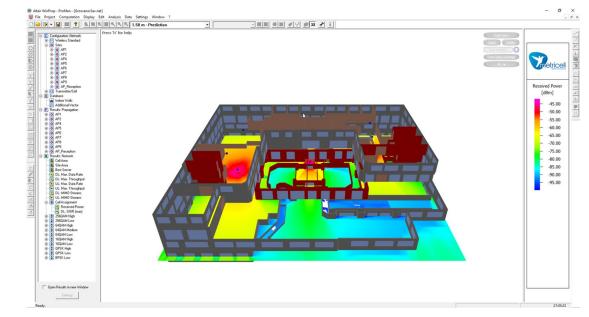

#### Designing Critical Inbuilding LTE Solutions

Our engineers use the latest radio planning tools and 3D datasets to provide effective rf planning. Systems can range from 400MHz UHF to 3800MHz and even mmWAVE in frequency and from single locations to regional and even national networks. We can also finetune prediction models where appropriate.