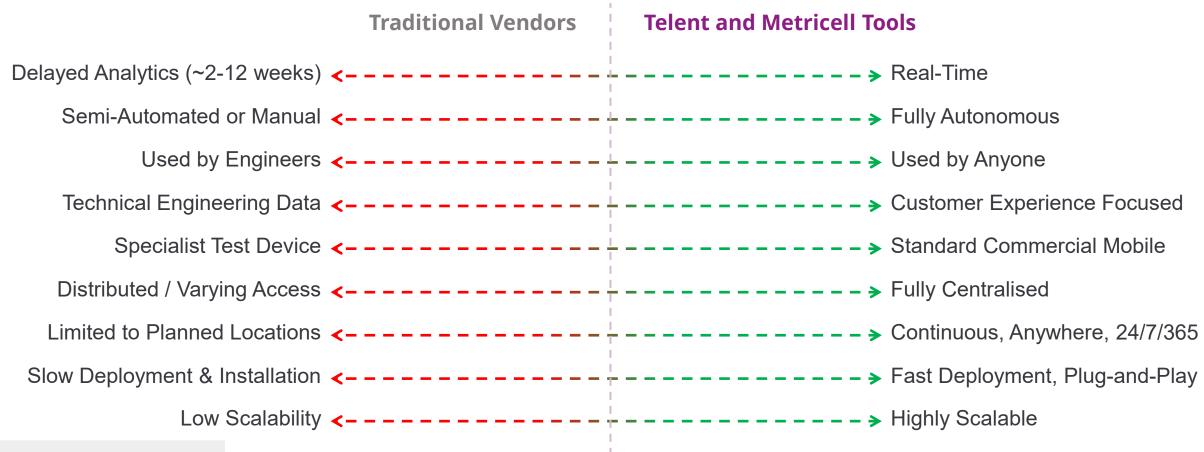

orithms for change detection.

Add value by getting the most out of

data with data discovery and association.





#### Designing Critical Inbuilding LTE Solutions

Our engineers use the latest radio planning tools and 3D datasets to provide effective rf planning. Systems can range from 400MHz UHF to 3800MHz and even mmWAVE in frequency and from single locations to regional and even national networks. We can also finetune prediction models where appropriate.







Telent can also help turn plans to cost effective implementations. Our engineers can develop detailed site designs and work with site providers to speed rollout and bring new capability into service quickly.

With the ability to support and maintain inbuilding solutions.



# Why Telent and Metricell Over Traditional Vendors?