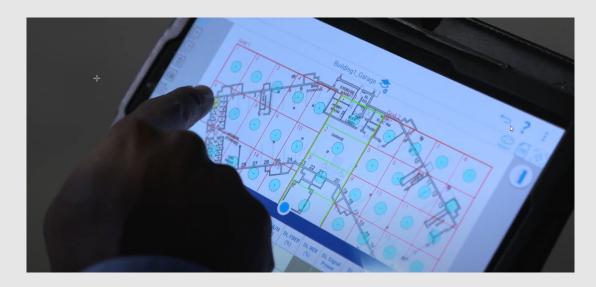

#### Calibrated -Independent Indoor Measurements

Fully understand and independently audit LTE broadband coverage and capability in key buildings. Determine the best solution if extra indoor coverage schemes are needed.