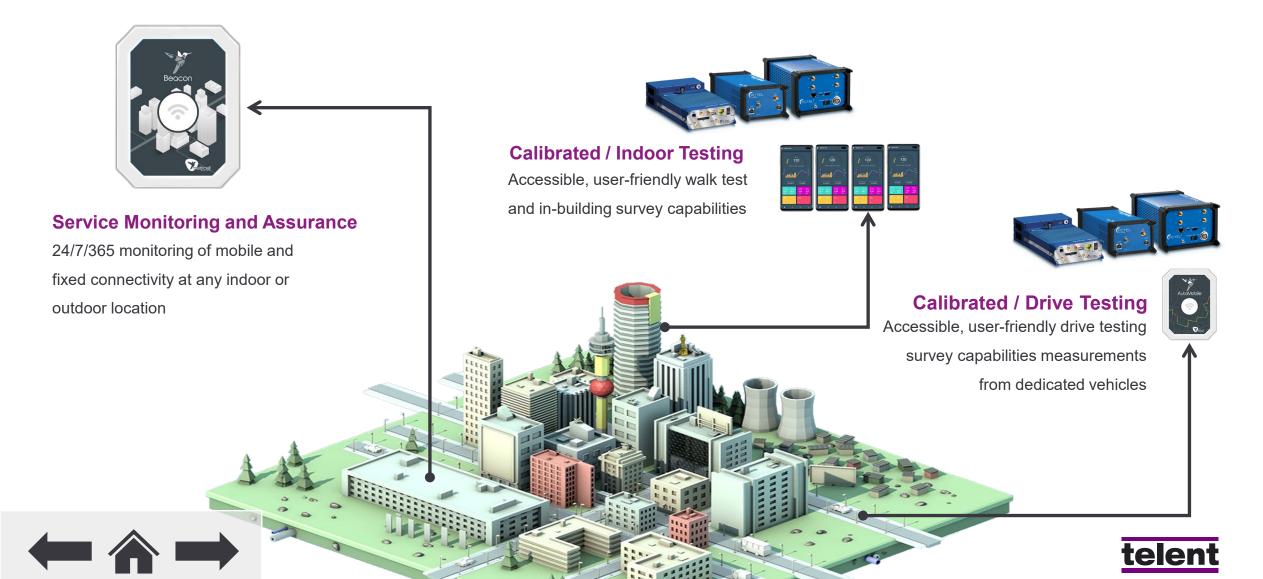

### **Network Benchmarking**

Independently audit MNO Coverage, Resilience,

Quality, Capacity within your operational area

RSRP Distribution By Channel (Major Roads)

6225
6225 Min Threshold

#### Independent Calibrated Walk and Drive Testing

A range of approaches are used, including:

- Automated plug-and-play devices in emergency service vehicles (AutoMobile)
- Calibrated RF scanners for follow-up "traditional" drive testing and generated reports
- All data is processed, stored, correlated and visualised within the SmartTools Platform
- Exports are shared with Users for additional analytical desktop studies
- ✓ Bespoke Reporting capability

#### Calibrated -Independent Indoor Measurements

Fully understand and independently audit LTE broadband coverage and capability in key buildings. Determine the best solution if extra indoor coverage schemes are needed.