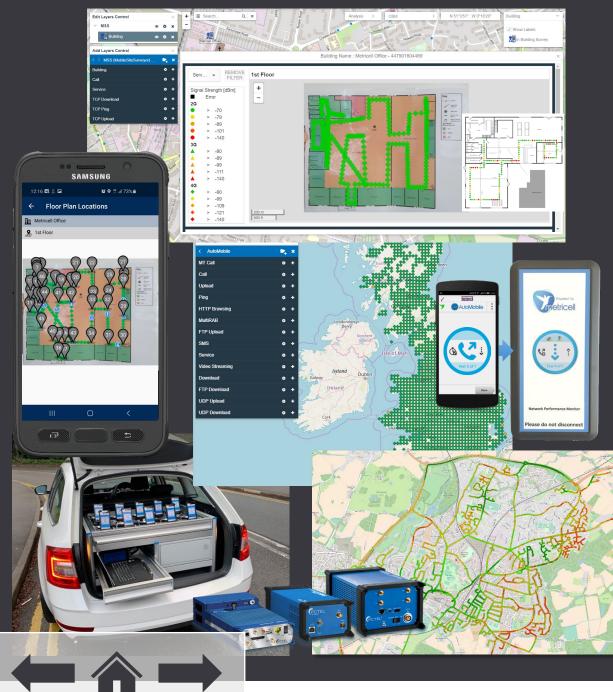

#### Independent Calibrated Walk and Drive Testing

A range of approaches are used, including:

- Automated plug-and-play devices in emergency service vehicles (AutoMobile)
- Calibrated RF scanners for follow-up "traditional" drive testing and generated reports
- All data is processed, stored, correlated and visualised within the SmartTools Platform
- Exports are shared with Users for additional analytical desktop studies
- ✓ Bespoke Reporting capability

#### Calibrated -Independent Indoor Measurements

Fully understand and independently audit LTE broadband coverage and capability in key buildings. Determine the best solution if extra indoor coverage schemes are needed.

Multiple Test Handsets plus Calibrated Test Receiver