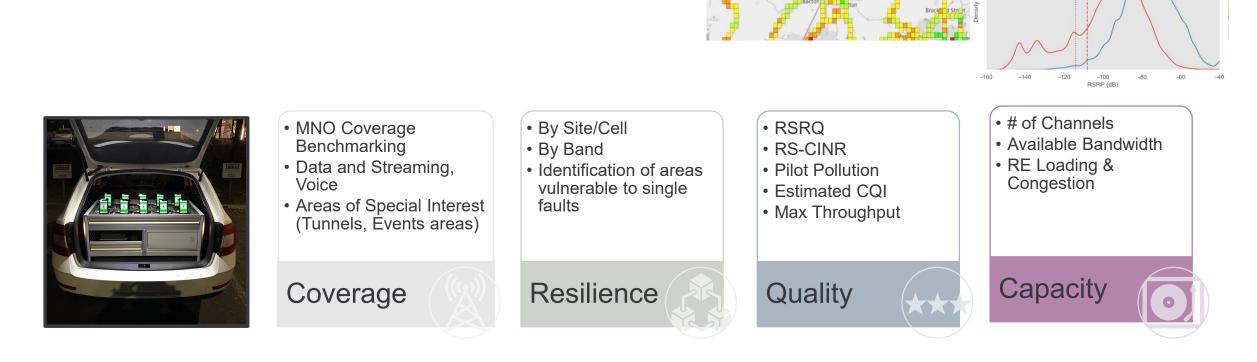

### **Network Benchmarking**

Independently audit MNO Coverage, Resilience,

Quality, Capacity within your operational area

RSRP Distribution By Channel (Major Roads)

6225
6225 Min Threshold

#### Independent Calibrated Walk and Drive Testing

A range of approaches are used, including:

- Automated plug-and-play devices in emergency service vehicles (AutoMobile)
- Calibrated RF scanners for follow-up "traditional" drive testing and generated reports
- All data is processed, stored, correlated and visualised within the SmartTools Platform
- Exports are shared with Users for additional analytical desktop studies
- ✓ Bespoke Reporting capability